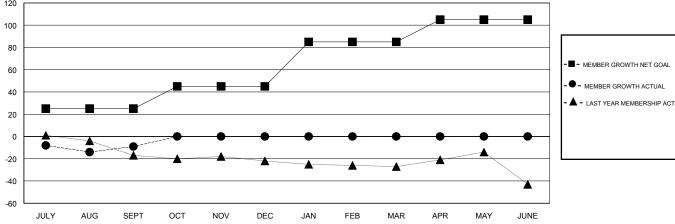

## GOALS AND ACTUAL MEMBERS CUMULATIVE

| -■- MEMBER GROWTH NET GOAL        |  |
|-----------------------------------|--|
| - ● - MEMBER GROWTH ACTUAL        |  |
| - ▲ - LAST YEAR MEMBERSHIP ACTUAL |  |
|                                   |  |
|                                   |  |
|                                   |  |